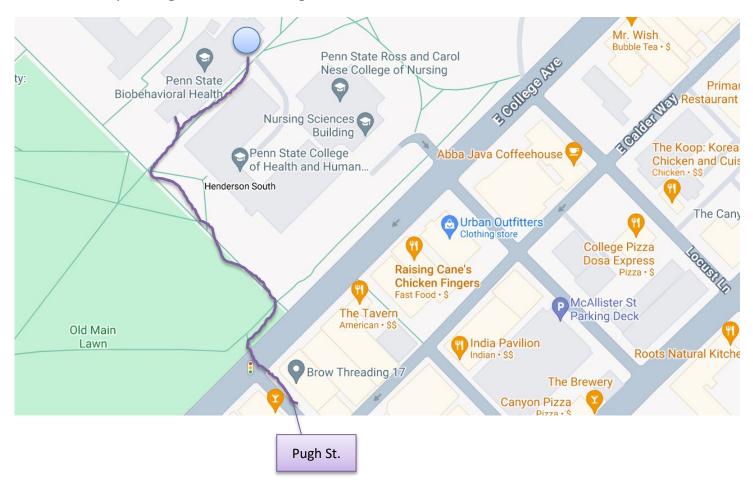

Meeting Rooms 311/312 in BBH = blue circle, larger meetings will be held in rooms 311 or 312 of the Biobehavioral Health Building on campus. Follow Allen St., or Pugh St. (purple scribble), towards campus to get to the building. Take the elevator to the 3<sup>rd</sup> floor.