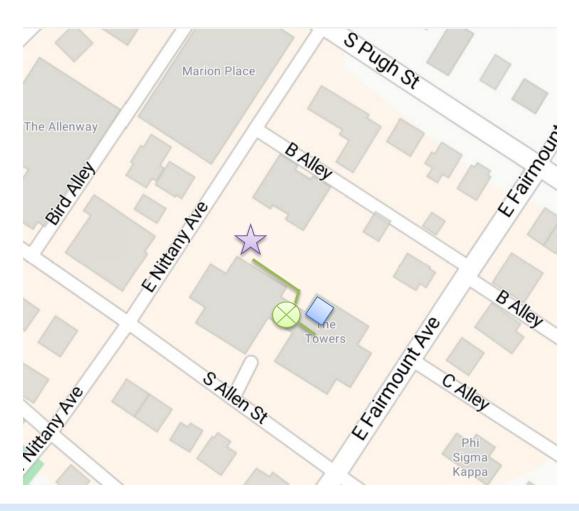

403 South Allen Street, Suite 212 State College, PA 16801

Phone: (814) 863-2568

**Visitor Parking** = purple star (enter from E. Nittany Avenue)

**Sign In** = green line, visitors need to sign in to the security desk located in the center of the building (X marks the spot).

**EPIS Office** = blue box, to get to the EPIS office, take the outside stairs or continue along the path (green line) to walk into the South Tower of building. Elevator is on your left, take 2<sup>nd</sup> floor, exit right, Suite 212 is on your right.