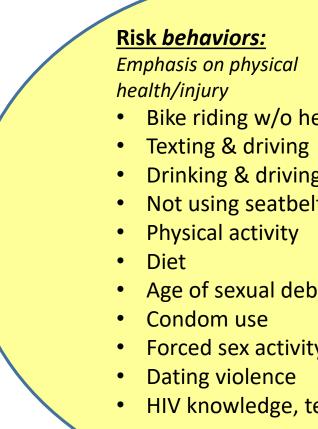

## Youth Risk Behavior Surveillance Survey (YRBSS)

## Pennsylvania Youth Survey (PAYS)

- Bike riding w/o helmet
- Drinking & driving
- Not using seatbelt
- Age of sexual debut
- Forced sex activity
- HIV knowledge, testing